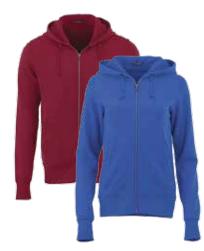

#### **CYPRESS** FLEECE ZIP HOODY

640

590

| M 18135<br>W 98135 |     |     |     |    |
|--------------------|-----|-----|-----|----|
|                    |     |     |     |    |
| 125                | 358 | 384 | 361 | 57 |
|                    |     |     |     |    |

The Cypress Full Zip Hoody offers a relaxed look and unique branding opportunities, including an area to put your logo inside the back yoke and tear-away main label, allowing you to create a completely custom piece. Made with a comfy cotton-poly blend, the Cypress has rib knit cuffs with thumb exits, a rib knit hem, interior phone pocket and headphone cord port.