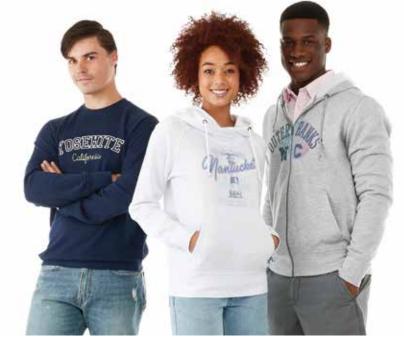

## **New Sweatshirts**

Sure, they're comfy and stylish. But these new sweatshirts also feature an imprint panel inside the neck, allowing you to add a unique personal message or create a branded collection.