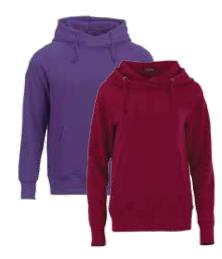

#### DAYTON FLEECE HOODY

M 18209 W 98209

The Dayton Fleece Hoody offers a relaxed look and unique branding opportunities, including an area to put your logo inside the back yoke and tear-away main label, allowing you to create a completely custom piece. Made from a comfy cotton-poly blend, the Dayton has a trendy crossover-front neckline, rib knit cuffs with thumb exits, an interior phone pocket and headphone cord port.